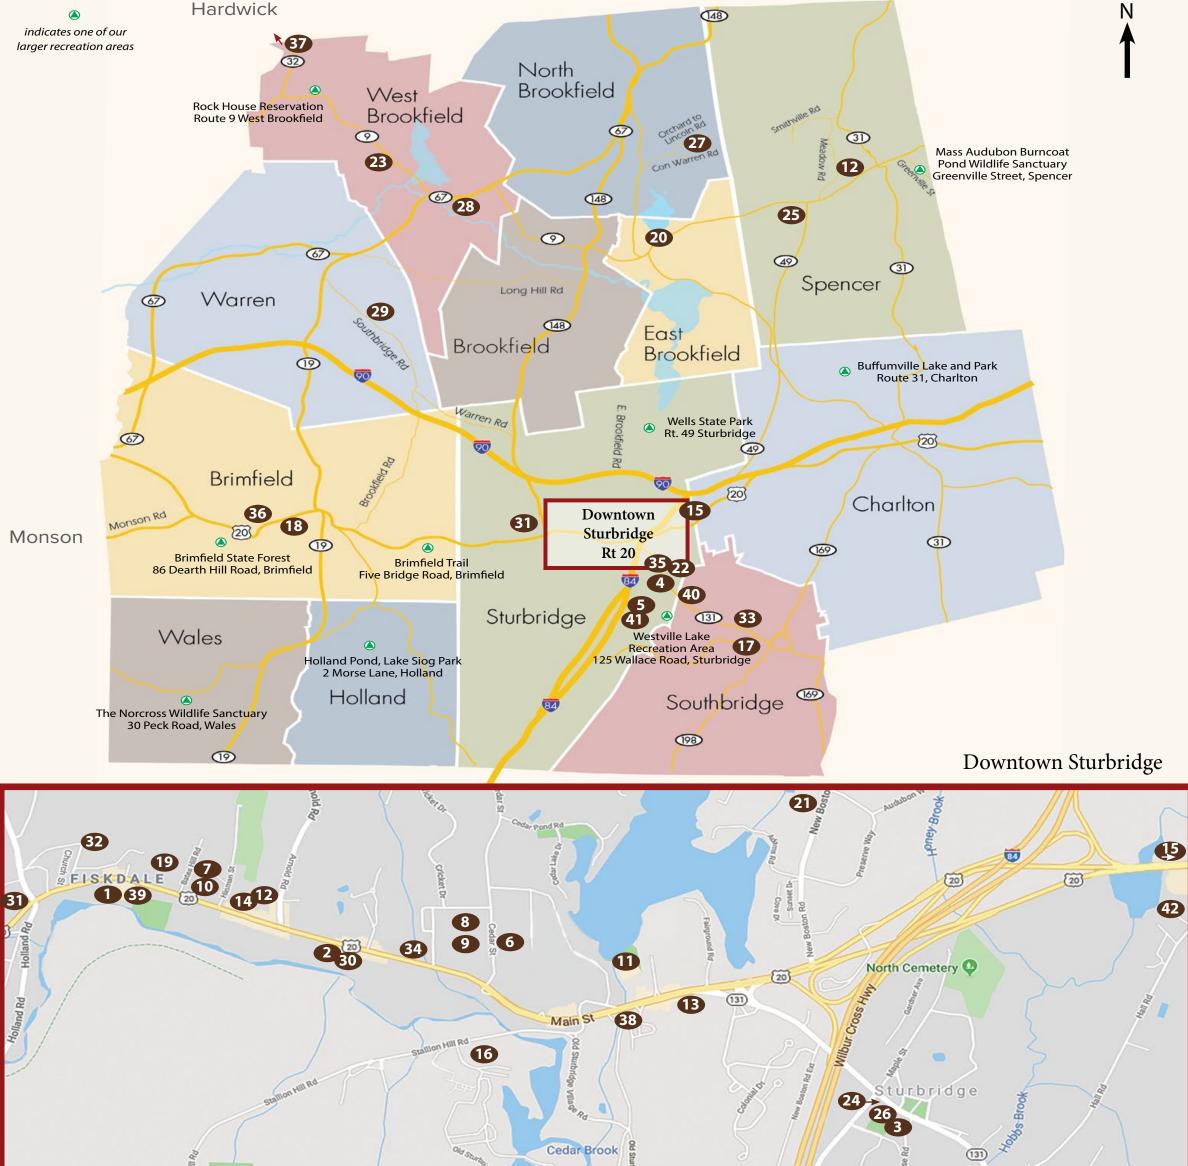

# **ACCOMMODATIONS** Comfort Inn & Suites - Sturbridge......42 Publick House Historic Inn.....3 **ATTRACTIONS** Brush It Off Paint & Sip Bar.....1 Escape The Pike .....4 Old Sturbridge Village ......16 Pickleball U ..... **CANNABIS DISPENSARIES** Local Roots.... **DINING** 308 Lakeside..... Apple Barn Cafe..... Avellino/Table 3 Restaurant Group......10 Baba Sushi-Sturbridge ......2 Cedar Street Café/Table 3.....9 Cedar Street Grille/Table 3.....6 Condesa Restaurante Mexicano .....

|                                       | _ ***        |
|---------------------------------------|--------------|
| Honest Town Eats33                    | SHO          |
| Public House Historic Inn3            | Alter        |
| Salem Cross Inn Restaurant & Tavern23 |              |
| Saw Dust Coffee House38               | Fine l       |
| The Duck/Table 3 Restaurant Group7    | Klem<br>Quab |
| EVENT VENUES                          | Sadie        |
| Brimfield Winery18                    | St. Ar       |
| Public House Historic Inn3            | Sturb        |
| Salem Cross Inn Restaurant & Tavern23 | Sturb        |
| The Barn at Wight Farm/Table 3 Group8 | The P        |
| FARMS                                 | Tutti        |
| Breezelands Orchards29                | Yanke        |
| Brookfield Orchards27                 | WIN          |
| INFORMATION SERVICES                  | Brimi        |
|                                       | Deep         |
| Chamber of Central Mass South41       | Hard         |
| Experience Sturbridge24               | Dance        |

| PETS                             |    |
|----------------------------------|----|
| Paw Plaza                        | 5  |
| SHOPPING                         |    |
| Alternatives for Health          | 34 |
| Fine Lines Fine Wood Furnishings | 31 |
| Klem's                           |    |
| Quaboag Book Shop                | 28 |
| Sadie Green's Curiosity Shop     |    |
| St. Anne Shrine & Gift Shop      |    |
| Sturbridge Antique Shops         |    |
| Sturbridge Pottery               |    |
| The Painted Stone Emporium       |    |
| Tutti Quanti                     |    |
| Yankee Spirits                   |    |
| WINE & BREW                      |    |
| Brimfield Winery & Cidery        | 18 |

| Brimfield Winery & Cidery      | .18 |
|--------------------------------|-----|
| Deep Roots Distillery          | .39 |
| Hardwick Vineyard & Winery     | .37 |
| Rapscallion Brewery & Tap Room | .12 |