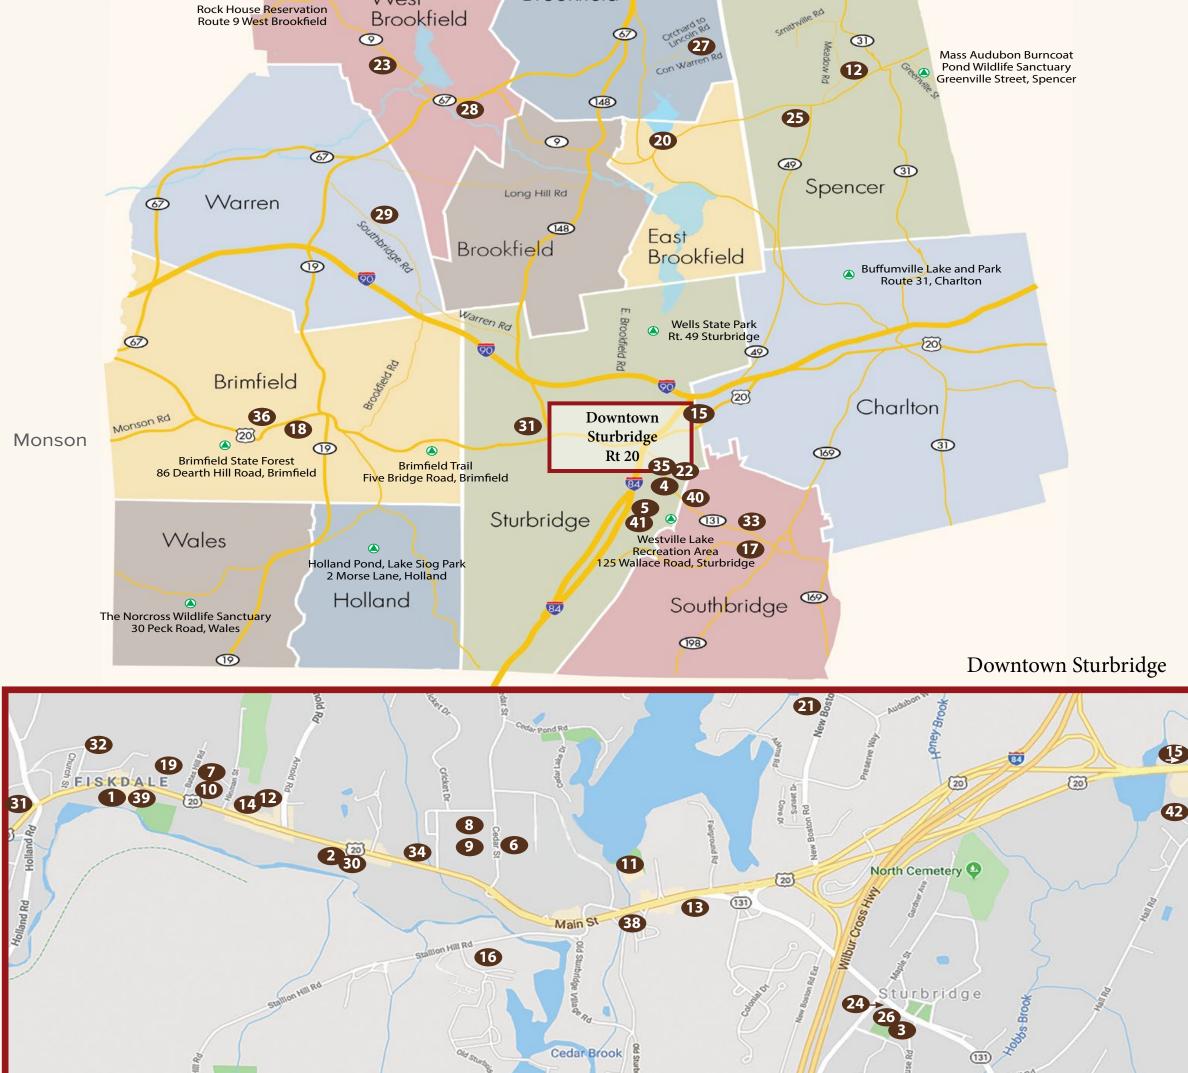

# **ACCOMMODATIONS** Comfort Inn & Suites - Sturbridge......42 Publick House Historic Inn.....3 **ATTRACTIONS** Brush It Off Paint & Sip Bar.....1 Escape The Pike .....4 Old Sturbridge Village ......16 Pickleball U ..... **CANNABIS DISPENSARIES** Local Roots.... **DINING** 308 Lakeside..... Apple Barn Cafe..... Avellino/Table 3 Restaurant Group......10 Baba Sushi-Sturbridge ......2 Cedar Street Café/Table 3.....9 Cedar Street Grille/Table 3.....6 Condesa Restaurante Mexicano .....

|                                       | _ ***        |
|---------------------------------------|--------------|
| Honest Town Eats33                    | SHO          |
| Public House Historic Inn3            | Alter        |
| Salem Cross Inn Restaurant & Tavern23 |              |
| Saw Dust Coffee House38               | Fine l       |
| The Duck/Table 3 Restaurant Group7    | Klem<br>Quab |
| EVENT VENUES                          | Sadie        |
| Brimfield Winery18                    | St. Ar       |
| Public House Historic Inn3            | Sturb        |
| Salem Cross Inn Restaurant & Tavern23 | Sturb        |
| The Barn at Wight Farm/Table 3 Group8 | The P        |
| FARMS                                 | Tutti        |
| Breezelands Orchards29                | Yanke        |
| Brookfield Orchards27                 | WIN          |
| INFORMATION SERVICES                  | Brimi        |
|                                       | Deep         |
| Chamber of Central Mass South41       | Hard         |
| Experience Sturbridge24               | Dance        |

| PETS                             |    |
|----------------------------------|----|
| Paw Plaza                        | 5  |
| SHOPPING                         |    |
| Alternatives for Health          | 34 |
| Fine Lines Fine Wood Furnishings | 31 |
| Klem's                           |    |
| Quaboag Book Shop                | 28 |
| Sadie Green's Curiosity Shop     |    |
| St. Anne Shrine & Gift Shop      |    |
| Sturbridge Antique Shops         |    |
| Sturbridge Pottery               |    |
| The Painted Stone Emporium       |    |
| Tutti Quanti                     |    |
| Yankee Spirits                   |    |
| WINE & BREW                      |    |
| Brimfield Winery & Cidery        | 18 |

| Brimfield Winery & Cidery      | .18 |
|--------------------------------|-----|
| Deep Roots Distillery          | .39 |
| Hardwick Vineyard & Winery     | .37 |
| Rapscallion Brewery & Tap Room | .12 |